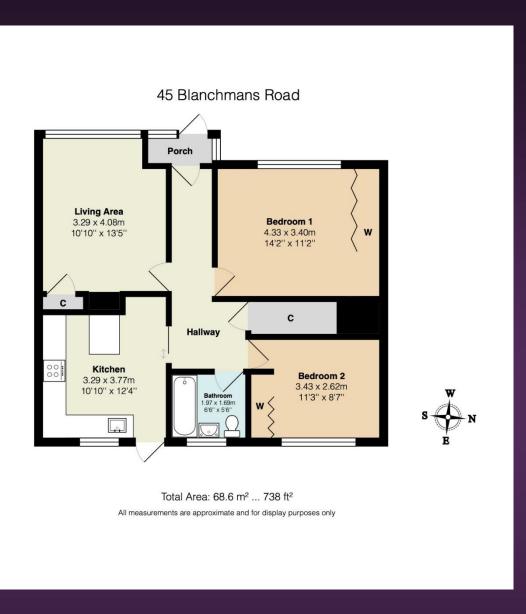

RAYNERS

BLANCHMANS ROAD WARLINGHAM, SURREY, CR6 9DF A beautifully maintained two double bedroom ground floor maisonette with direct access to a level, private westerly facing rear garden with patio area. The current owners have refurbished the property throughout including rewiring, replacing the kitchen and bathroom, new internal doors and modern neutral decor throughout. There is large frontage to the property that can provide driveway parking subject to the kerb being dropped (we understand this has been applied for).

## VIEWING STRICTLY BY APPOINTMENT VIA THE SELLING AGENT

www.raynersproperties.com

IMPORTANT: we would like to inform prospective purchasers that these sales particulars have been prepared as a general guide only. A detailed survey has not been carried out, nor the services, appliances and fittings tested. Room sizes should not be relied upon for furnishing purposes and are approximate. If floor plans are included, they are for guidance only and illustration purposes only and may not be to scale. If there are any important matters likely to affect your decision to buy, please contact us before viewing the property. R772