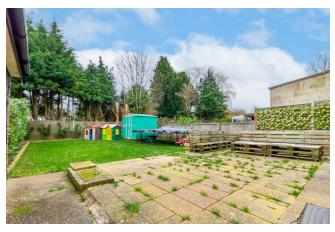

RAYNERS

BLANCHMANS ROAD WARLINGHAM, SURREY, CR6 9DF A beautifully maintained two double bedroom ground floor maisonette with direct access to a level, private westerly facing rear garden with patio area. The current owners have refurbished the property throughout including rewiring, replacing the kitchen and bathroom, new internal doors and modern neutral decor throughout. There is large frontage to the property that can provide driveway parking subject to the kerb being dropped (we understand this has been applied for).